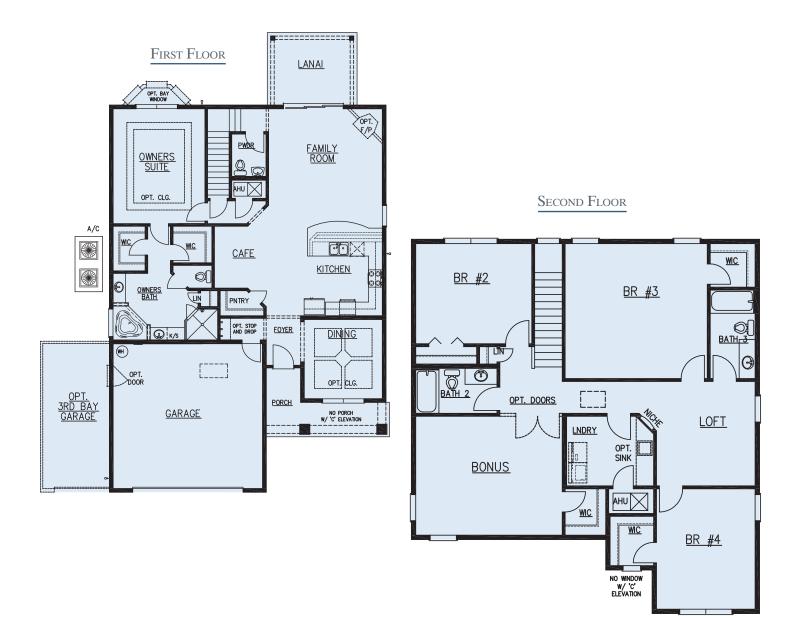

## **ST. JOHNS**

4 BEDROOM | 3.5 BATH | 2 CAR GARAGE | 2,956 SQ. FT. LIVING AREA