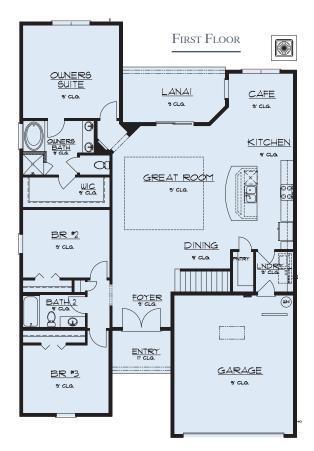

# CAMDEN II WITH BONUS

### 3 BEDROOM | 3 BATH | 2 CAR GARAGE | 2,379 SQ. FT. LIVING AREA

**ELEVATION A** 

**ELEVATION B** 

**ELEVATION C** 

**ELEVATION D** 

ELEVATION E

ELEVATION F

ELEVATION G