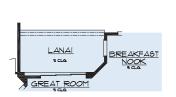

#### OPTIONAL STRUCTURAL ADDITIONS

Opt. 1 Standard Owners Bath w/Extended Shower

Opt. 2 Extended Shower

Opt. 3 Extended Owners Shower w/ Linen

Optional 9080 Hidden SGD

Optional Breakfast Nook w/ Small Bay Window

Gourmet Kitchen

Optional Suite w/ Large Bay Window

Opt. Suite w/ Ex. Large Bay Window