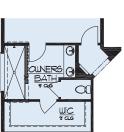

#### OPTIONAL STRUCTURAL ADDITIONS

Opt. 1 Standard Owners Bath w/Extended Shower

Opt. 2 Extended Shower

Opt. 3 Extended Owners Shower w/ Linen

Optional 9080 Hidden SGD

Optional Breakfast Nook w/ Small Bay Window

Gourmet Kitchen

Optional Suite w/ Large Bay Window

Opt. Suite w/ Ex. Large Bay Window