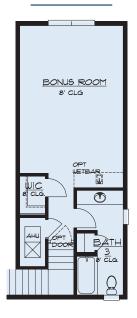

## CAMDEN II WITH BONUS

### 3 BEDROOM | 3 BATH | 2 CAR GARAGE | 2,379 SQ. FT. LIVING AREA

SECOND FLOOR

GARAGE GARAGE

Optional 3 Car Garage