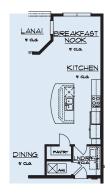

#### OPTIONAL STRUCTURAL ADDITIONS

Opt. 1 Standard Owners Bath w/Extended Shower

Opt. 2 Extended Shower

Opt. 3 Extended Owners Shower w/ Linen

Optional 9080 Hidden SGD

Optional Breakfast Nook w/ Small Bay Window

Gourmet Kitchen

Optional Suite w/ Large Bay Window

Opt. Suite w/ Ex. Large Bay Window