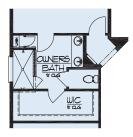

#### OPTIONAL STRUCTURAL ADDITIONS

Opt. 1 Standard Owners Bath w/Extended Shower

Opt. 2 Extended Shower

Opt. 3 Extended Owners Shower w/ Linen

Optional 9080 Hidden SGD

Optional Breakfast Nook w/ Small Bay Window