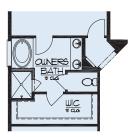

#### OPTIONAL STRUCTURAL ADDITIONS

Opt. 1 Standard Owners Bath w/Extended Shower

Opt. 2 Extended Shower

Opt. 3 Extended Owners Shower w/ Linen

Optional 9080 Hidden SGD

Optional Breakfast Nook w/ Small Bay Window

Gourmet Kitchen

Optional Suite w/ Large Bay Window

Opt. Suite w/ Ex. Large Bay Window