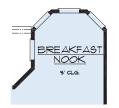

#### OPTIONAL STRUCTURAL ADDITIONS

Opt. 1 Standard Owners Bath w/Extended Shower

Opt. 2 Extended Shower

Opt. 3 Extended Owners Shower w/ Linen

Optional 9080 Hidden SGD

Optional Breakfast Nook w/ Small Bay Window

Gourmet Kitchen

Optional Suite w/ Large Bay Window

Opt. Suite w/ Ex. Large Bay Window