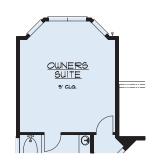

## OPTIONAL STRUCTURAL ADDITIONS

Opt. 1 Standard Owners Bath w/ Extended Shower

Optional Breakfast Nook w/Small Bay Window

Opt. 2 Extended Shower

Gourmet Kitchen

Opt. 3 Extended Owners Shower w/ Linen

Optional Suite w/ Large Bay Window