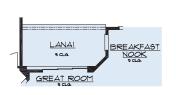

## OPTIONAL STRUCTURAL ADDITIONS

Opt. 1 Standard Owners Bath w/ Extended Shower

Optional Breakfast Nook w/Small Bay Window

Opt. 2 Extended Shower

Gourmet Kitchen

Opt. 3 Extended Owners Shower w/ Linen

Optional Suite w/ Large Bay Window