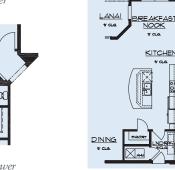

## **CAMDEN II**

3 BEDROOM | 2 BATH | 2 CAR GARAGE | 1,903 SQ. FT. LIVING AREA

ELEVATION A

**ELEVATION B** 

**ELEVATION C** 

**ELEVATION D** 

ELEVATION E

**ELEVATION F** 

## **CAMDEN II**

## 3 BEDROOM | 2 BATH | 2 CAR GARAGE | 1,903 SQ. FT. LIVING AREA