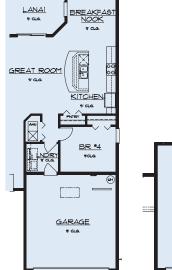

Optional Bedroom #4 Layout

Optional 3 Car Garage

Optional 9080 Hidden SGD

Opt. Suite w/ Ex. Large Bay Window