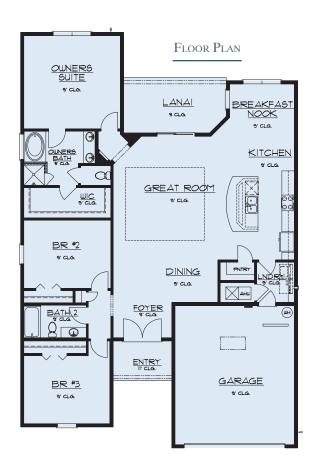

## **CAMDEN II**

3 BEDROOM | 2 BATH | 2 CAR GARAGE | 1,903 SQ. FT. LIVING AREA

ELEVATION A

**ELEVATION B** 

**ELEVATION C** 

**ELEVATION D** 

ELEVATION E

**ELEVATION F** 

## **CAMDEN II**

## 3 BEDROOM | 2 BATH | 2 CAR GARAGE | 1,903 SQ. FT. LIVING AREA