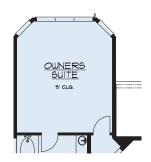

## OPTIONAL STRUCTURAL ADDITIONS

Opt. 1 Standard Owners Bath w/ Extended Shower

Optional Breakfast Nook w/Small Bay Window

Opt. 2 Extended Shower

Gourmet Kitchen

Opt. 3 Extended Owners Shower w/ Linen

Optional Suite w/ Large Bay Window

Optional Bedroom #4 Layout

Optional 3 Car Garage

Optional 9080 Hidden SGD

Opt. Suite w/ Ex. Large Bay Window