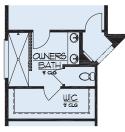

## OPTIONAL STRUCTURAL ADDITIONS

Opt. 1 Standard Owners Bath w/ Extended Shower

Optional Breakfast Nook w/Small Bay Window

Opt. 2 Extended Shower

Gourmet Kitchen

Opt. 3 Extended Owners Shower w/ Linen

Optional Suite w/ Large Bay Window