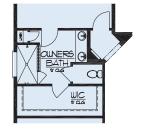

## OPTIONAL STRUCTURAL ADDITIONS

Opt. 1 Standard Owners Bath w/ Extended Shower

Optional Breakfast Nook w/Small Bay Window

Opt. 2 Extended Shower

Gourmet Kitchen

Opt. 3 Extended Owners Shower w/ Linen

Optional Suite w/ Large Bay Window