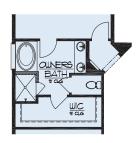

## OPTIONAL STRUCTURAL ADDITIONS

Opt. 1 Standard Owners Bath w/ Extended Shower

Optional Breakfast Nook w/Small Bay Window

Opt. 2 Extended Shower

Gourmet Kitchen

Opt. 3 Extended Owners Shower w/ Linen

Optional Suite w/ Large Bay Window