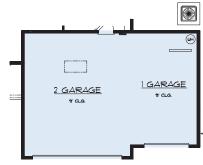

Optional Bedroom #4 Layout

Optional 3 Car Garage

Optional 9080 Hidden SGD

Opt. Suite w/ Ex. Large Bay Window